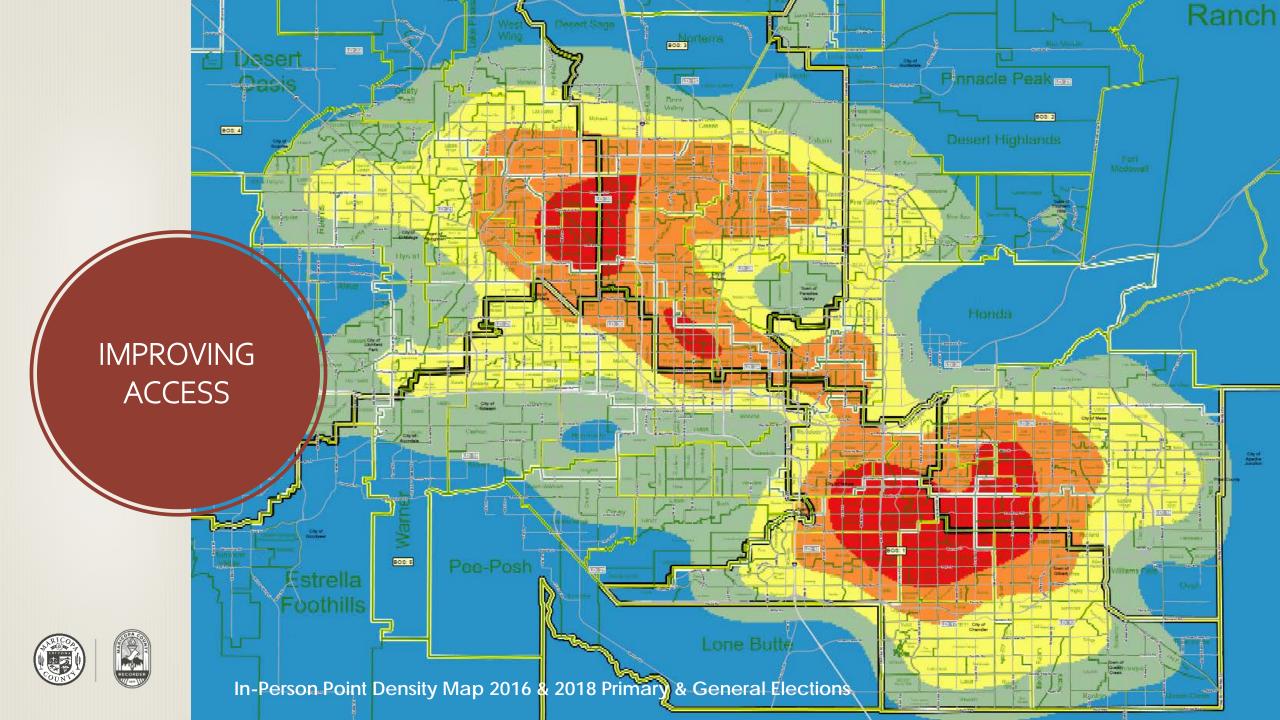

### STRATEGIES TO IMPROVE ACCESS August 2020 Primary Election

#### STRATEGIES TO IMPROVE ACCESS August 2020 Primary Election

✓ More Early Voting Centers

- O Phased openings (27, 14, 7, 1 day)
- Includes Weekends and Evenings
- ✓ "Vote Anywhere" Vote Centers
  - O Ballot on Demand Printers
  - O 41 VS 90 100
- ✓ Located along light-rail / bus routes
- Located in high density and includes locations that serve Native American & Rural communities