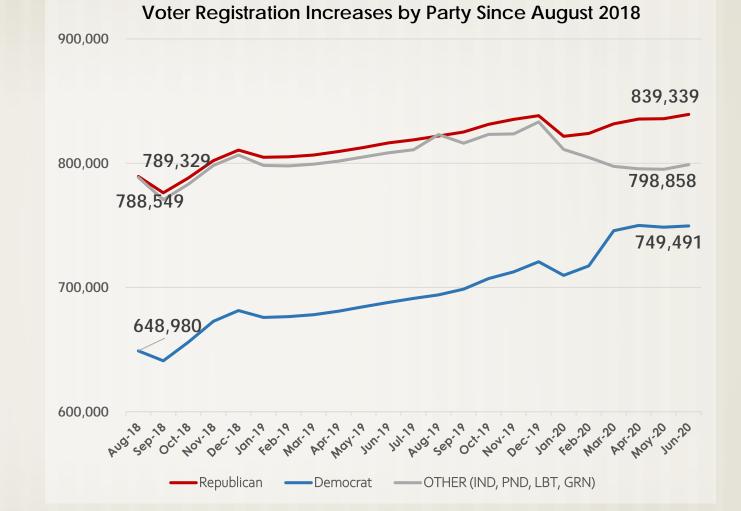

# Voter Registration & Early Voters

- Registration Deadline: 7/6/2020
- Open partisan primary (except for Libertarians)
- Permanent Early Voter List (PEVL)\*
  - 74.3% of all active voters
  - 78.4% of all active Republicans
  - 81.6% of all active Democrats
  - 40.6% of all active Libertarians
  - 62.92% of active Other Voters

\*PEVL Percentages as of 6/16/2020