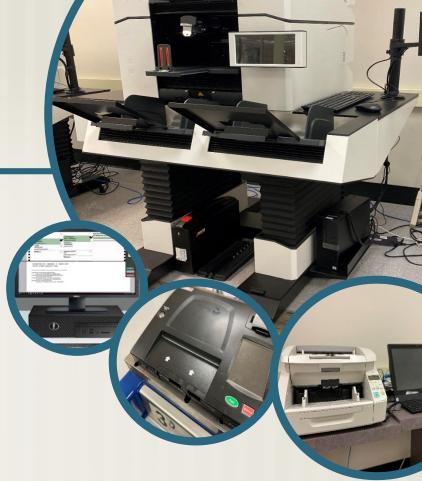

# Strategies to Improve Tabulation

S

- Dominion Voting Systems
- \$6.1 million lease
- Counts votes faster
  - 3,000 vs 6,000 8,000
- New Ballot Style (ovals not arrows)
- Single vote electronic adjudication capabilities
- Maintains & improves security

New

Tabulation

Equipment