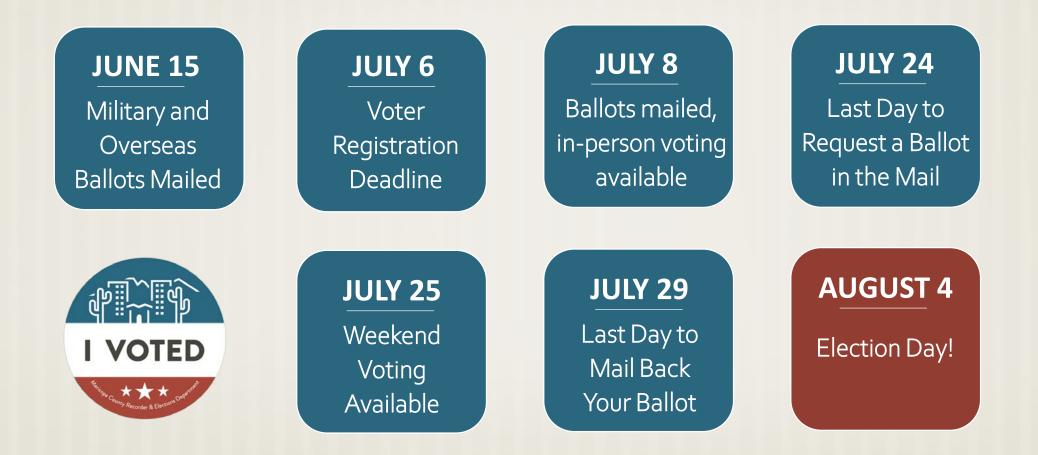

## KEY DATES August 2020 Primary Election

# Voter Registration & Early Voters

- Registration Deadline: 7/6/2020
- Open partisan primary (except for Libertarians)
- Permanent Early Voter List (PEVL)\*
  - 74.3% of all active voters
  - 78.4% of all active Republicans
  - 81.6% of all active Democrats
  - 40.6% of all active Libertarians
  - 62.92% of active Other Voters

\*PEVL Percentages as of 6/16/2020